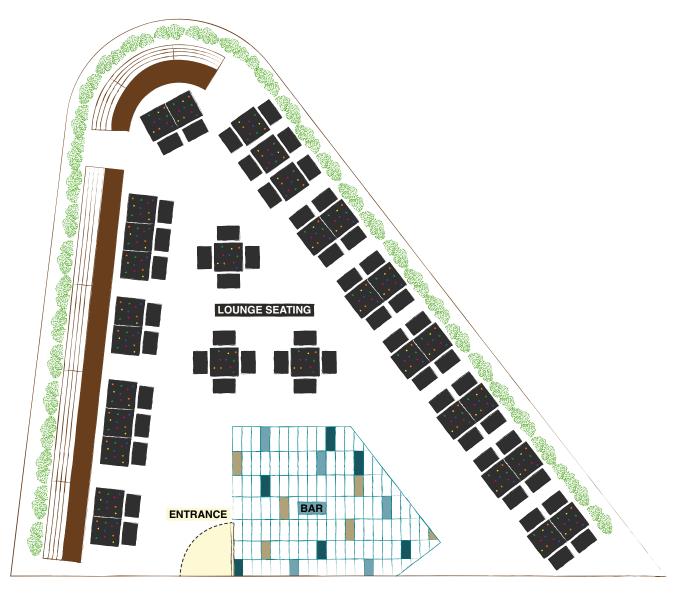

# **The Rooftop Bar**

#### Legend:

Table

Plant

Rates: Prices are for up to a 4 hour hire

Monday to Thursday: 5pm – 12am

Please email us for quotation

Friday, Saturday, Sunday & Eve. of PH: 5pm – 12am SGD12,000++

| Area     | Round Tables | High Seating | Low Seating | Standing | Seatig Numbers Total Seating |
|----------|--------------|--------------|-------------|----------|------------------------------|
| Capacity | N/A          | 36           | 32          | 90       | 68                           |