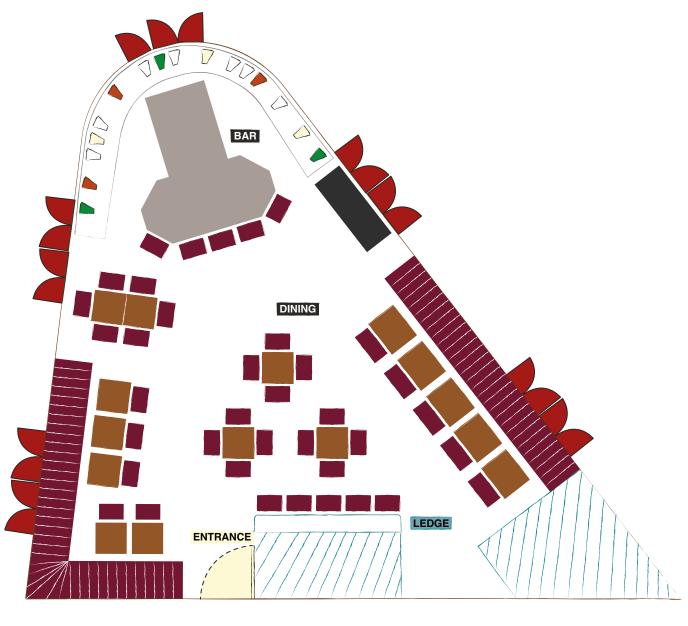

# **Studio 1939**

### Legend:

Seating

Rates: Prices are for up to a 4 hour hire

Monday - Thursday: 5pm - 12am

Please email us for quotation

Friday, Saturday, Sunday & Eve. of PH: 5pm – 12am SGD8,000++

Seatig Numbers Total Seating

48

| Area     | Round Tables | High Seating | Low Seating | Standing |
|----------|--------------|--------------|-------------|----------|
| Capacity | N/A          | 34           | 14          | 60       |