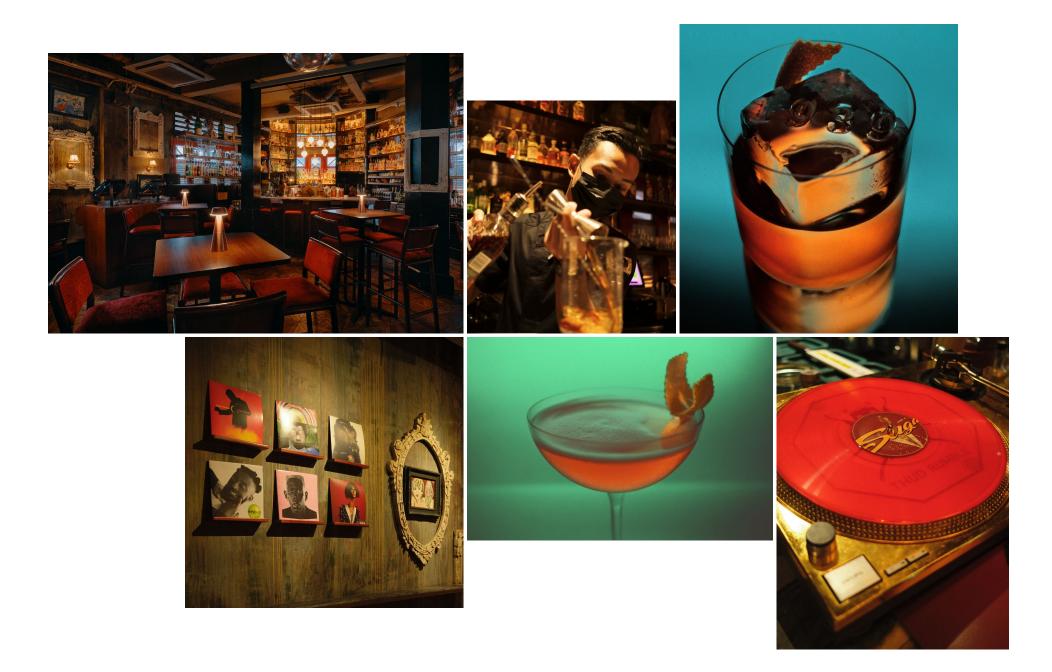

# **Studio 1939**

### Legend:

Seating

Rates: Prices are for up to a 4 hour hire

Monday - Thursday: 5pm - 12am

Please email us for quotation

Friday, Saturday, Sunday & Eve. of PH: 5pm – 12am SGD8,000++

Seatig Numbers Total Seating

48

| Area     | Round Tables | High Seating | Low Seating | Standing |
|----------|--------------|--------------|-------------|----------|
| Capacity | N/A          | 34           | 14          | 60       |