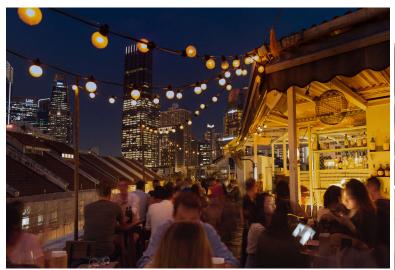

# **The Rooftop Bar**

#### Legend:

Table

Plant

Rates: Prices are for up to a 4 hour hire

Monday to Thursday: 5pm – 12am

Please email us for quotation

Friday, Saturday, Sunday & Eve. of PH: 5pm – 12am SGD12,000++

| Area     | Round Tables | High Seating | Low Seating | Standing | Seatig Numbers Total Seating |
|----------|--------------|--------------|-------------|----------|------------------------------|
| Capacity | N/A          | 36           | 32          | 90       | 68                           |