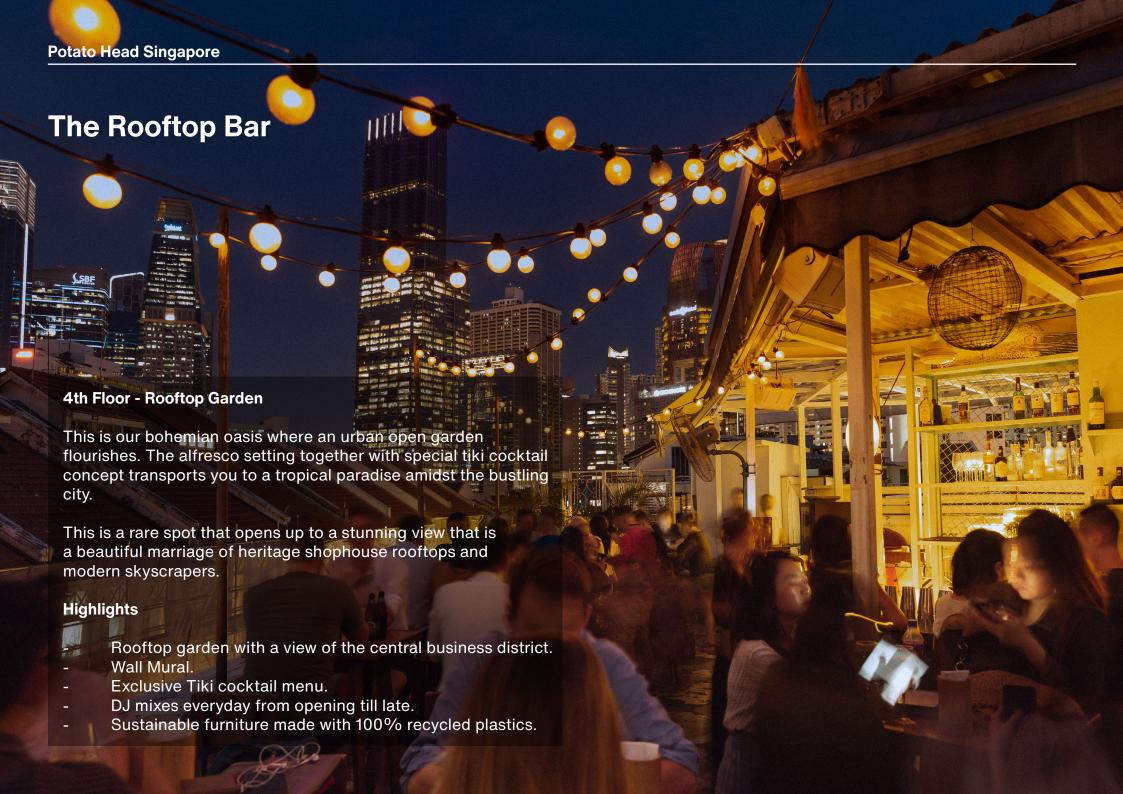

# **The Rooftop Bar**

#### Legend:



Table









Plant

Rates: Prices are for up to a 4 hour hire

Monday to Thursday: 5pm – 12am

Please email us for quotation

Friday, Saturday, Sunday & Eve. of PH: 5pm – 12am SGD12,000++



| Area     | Round Tables | High Seating | Low Seating | Standing | Seatig Numbers Total Seating |
|----------|--------------|--------------|-------------|----------|------------------------------|
| Capacity | N/A          | 36           | 32          | 90       | 68                           |

















# **Studio 1939**

### Legend:





Seating

Rates: Prices are for up to a 4 hour hire

Monday - Thursday: 5pm - 12am

Please email us for quotation

Friday, Saturday, Sunday & Eve. of PH: 5pm – 12am SGD8,000++



Seatig Numbers Total Seating

48

| Ar