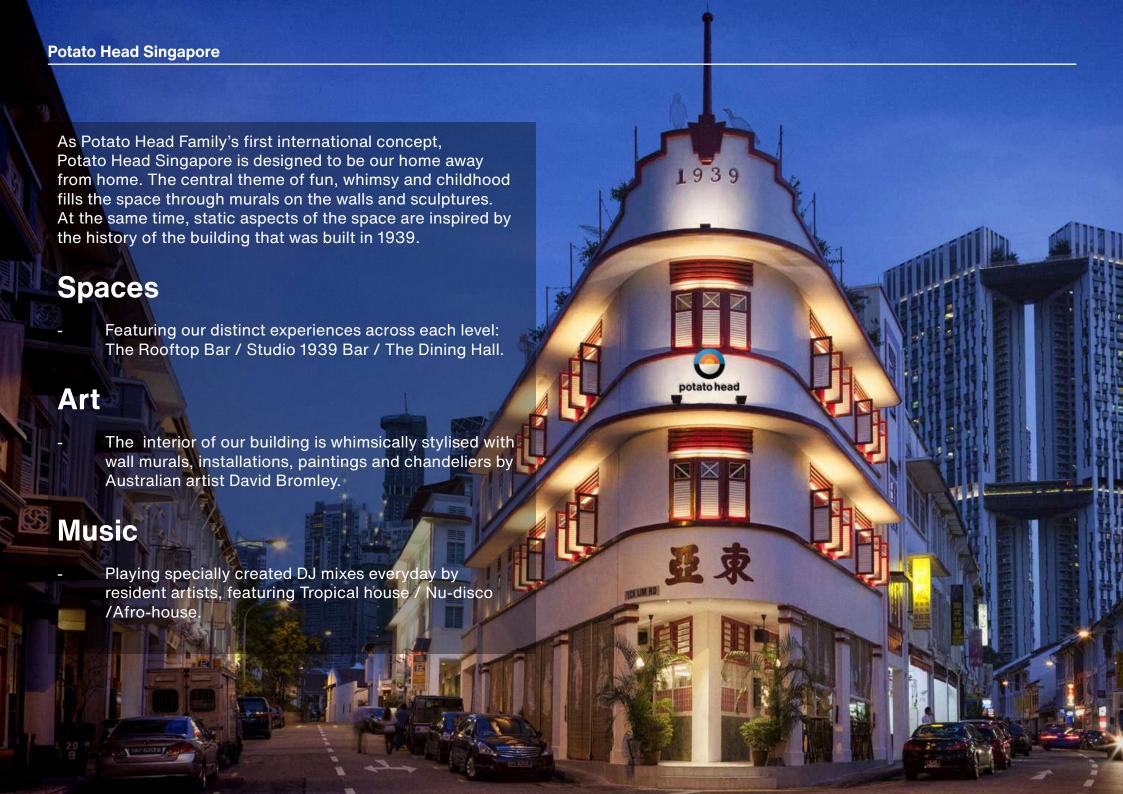

# **The Rooftop Bar**

#### Legend:



Table









Plant

Rates: Prices are for up to a 4 hour hire

Monday to Thursday: 5pm – 12am

Please email us for quotation

Friday, Saturday, Sunday & Eve. of PH: 5pm – 12am SGD12,000++



| Area     | Round Tables | High Seating | Low Seating | Standing | Seatig Numbers Total Seating |
|----------|--------------|--------------|-------------|----------|------------------------------|
| Capacity | N/A          | 36           | 32          | 90       | 68                           |

















# **Studio 1939**

### Legend:





Seating

Rates: Prices are for up to a 4 hour hire

Monday - Thursday: 5pm - 12am

Please email us for quotation

Friday, Saturday, Sunday & Eve. of PH: 5pm – 12am SGD8,000++



Seatig Numbers Total Seating

48

|