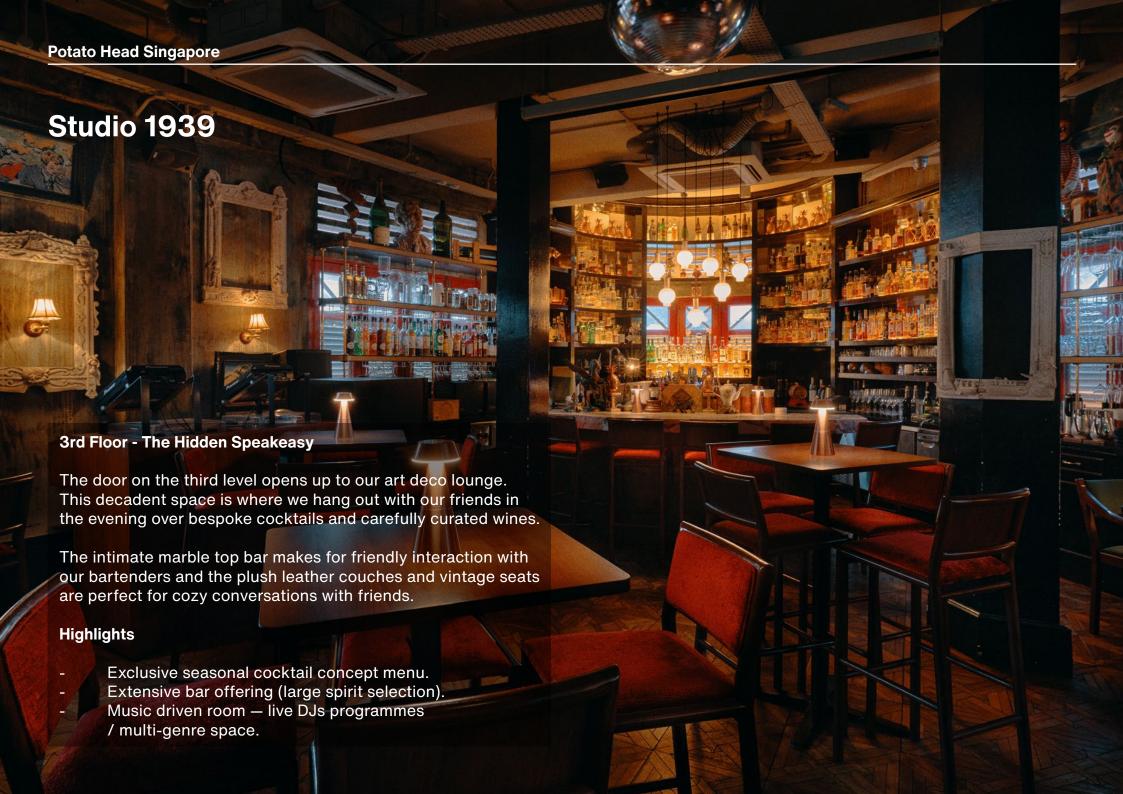

# **Studio 1939**

### Legend:

Seating

Rates: Prices are for up to a 4 hour hire

Monday - Thursday: 5pm - 12am

Please email us for quotation

Friday, Saturday, Sunday & Eve. of PH: 5pm – 12am SGD8,000++

Seatig Numbers Total Seating

48

| Area     | Round Tables | High Seating | Low Seating | Standing |
|----------|--------------|--------------|-------------|----------|
| Capacity | N/A          | 34           | 14          | 60       |