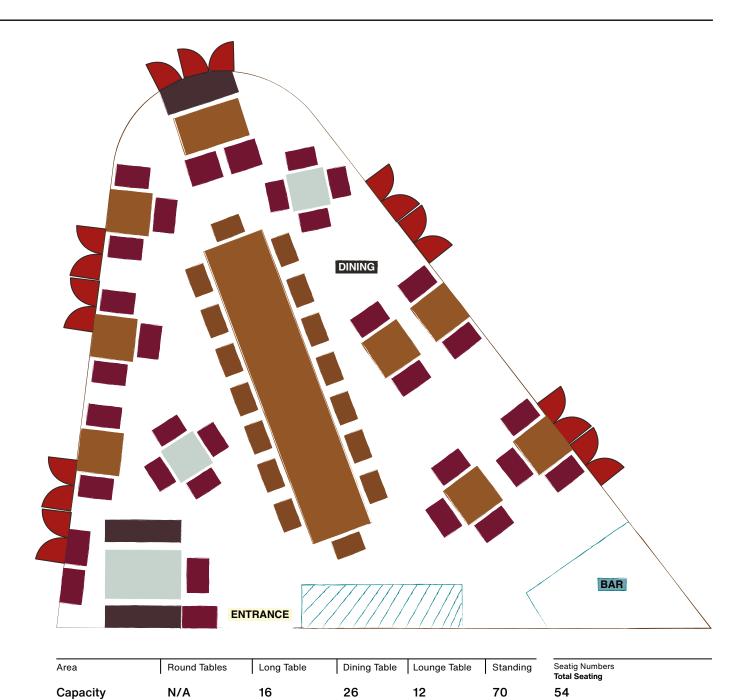

### Legend:

Rates: Prices are for up to a 4 hour hire

Monday to Thursday: 12pm – 4pm 5pm – 12am

Please email us for quotation

Friday, Saturday, Sunday & Eve. of PH: 12pm – 4pm SGD5,000++ 5pm – 12am SGD8,000++